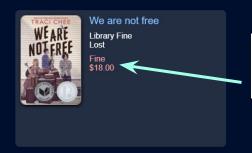

# My Stuff

CHECKOUTS

HOLDS

FAVORITES

FINES

Fines for books are removed from your account as soon as they are returned.

GHS Library