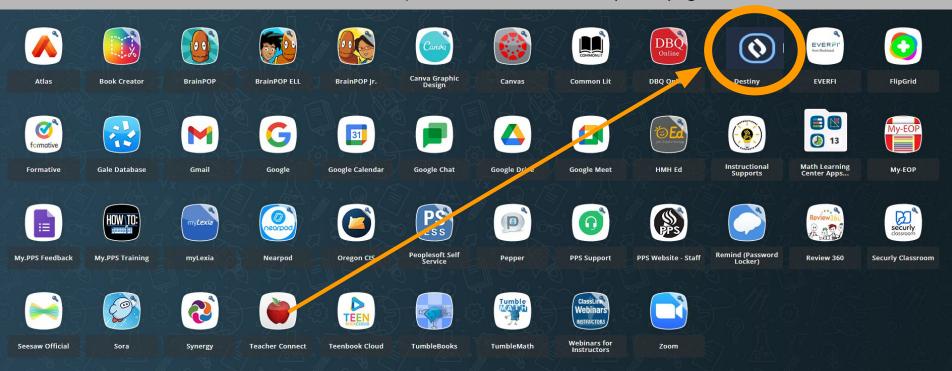

## Search for the **Destiny icon** on the PPS student portal page

record

**Destiny Discover** 

The Grant Library is always working to add new books, ebooks, and audiobooks to our collection. Want to make a recommendation? Let us know!